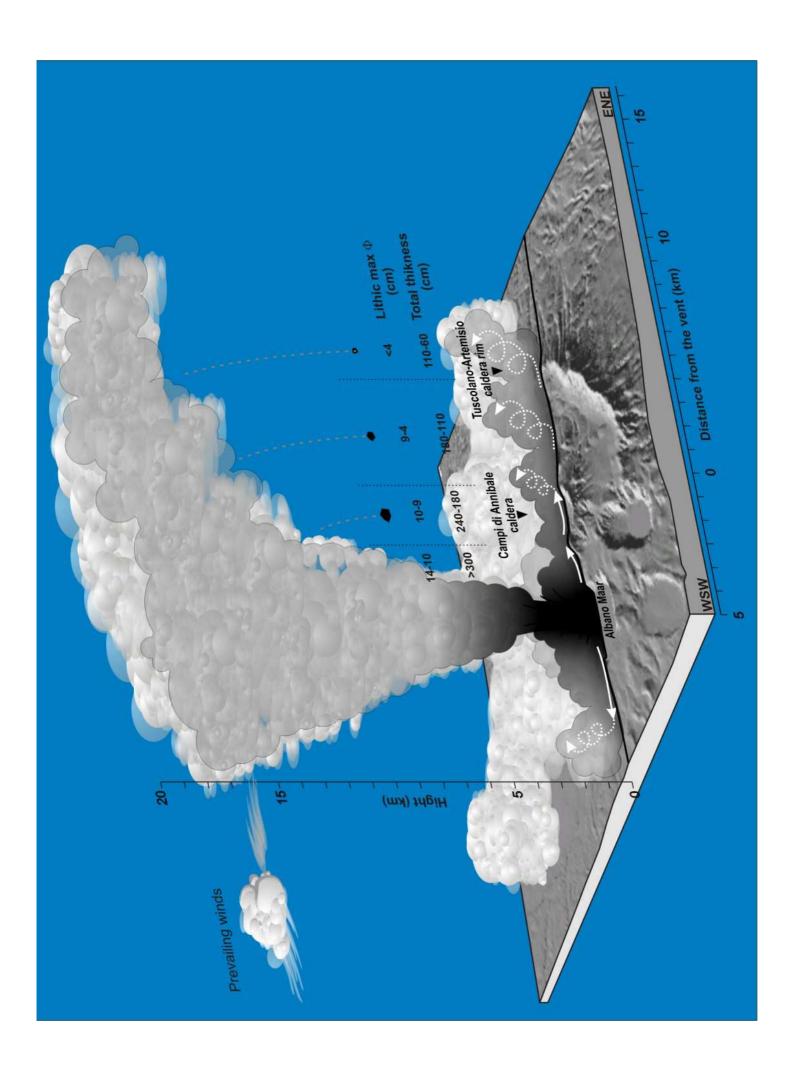

## Tephra



Granulo 40µ







## Sedimentary archives

Continental

Marine

Subaerial

Lacustrine

**Archaeological** 

### Tephra

#### **Events/Processes**

morphopedosedimentary Climaticenvironmental

cultural

Climaticenvironmental

The simultaneous deposition of the tephra layers in different sedimentary settings, allows to precisely synchronise a number of events and processes recorded in the natural and archaeological archive, with significant implication in terms of evaluation of their potential interdependence

# Quaternary active volcanoes in central Narcisi and Vezzoli, 1999 Mediterranean area







# Stratigrafia Grotta di Castelcivita





### Effetti tephra sul clima