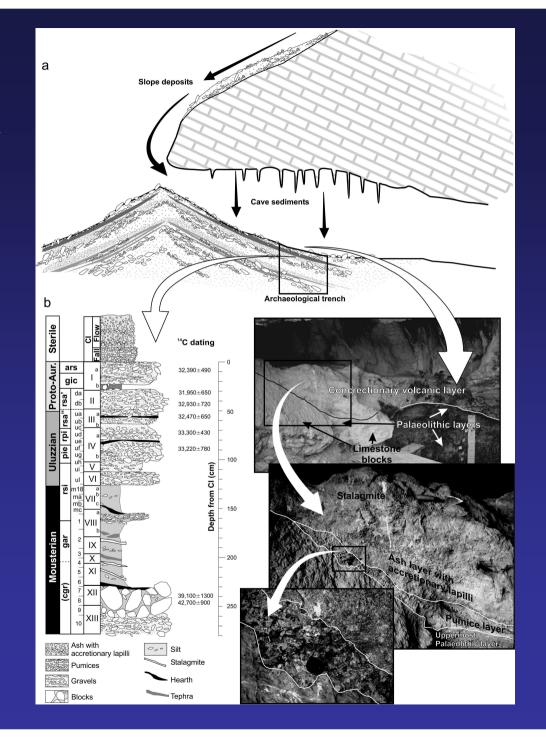

#### **Events/Processes**

morphopedosedimentary Climaticenvironmental

cultural

Climaticenvironmental

The simultaneous deposition of the tephra layers in different sedimentary settings, allows to precisely synchronise a number of events and processes recorded in the natural and archaeological archive, with significant implication in terms of evaluation of their potential interdependence