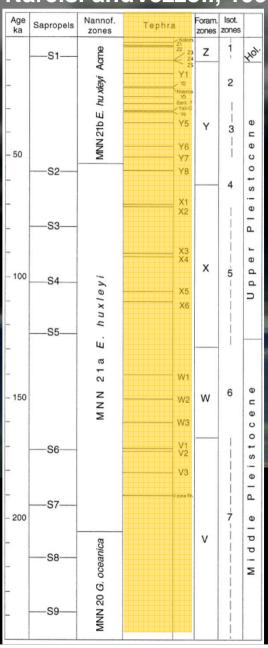

## Tephra



Granulo 40µ







## Sedimentary archives

Continental

Marine

Subaerial

Lacustrine

**Archaeological** 

### Tephra

#### **Events/Processes**

morphopedosedimentary Climaticenvironmental

cultural

Climaticenvironmental

The simultaneous deposition of the tephra layers in different sedimentary settings, allows to precisely synchronise a number of events and processes recorded in the natural and archaeological archive, with significant implication in terms of evaluation of their potential interdependence

# Quaternary active volcanoes in central Narcisi and Vezzoli, 1999 Mediterranean area







# Stratigrafia Grotta di Castelcivita





### Effetti tephra sul clima