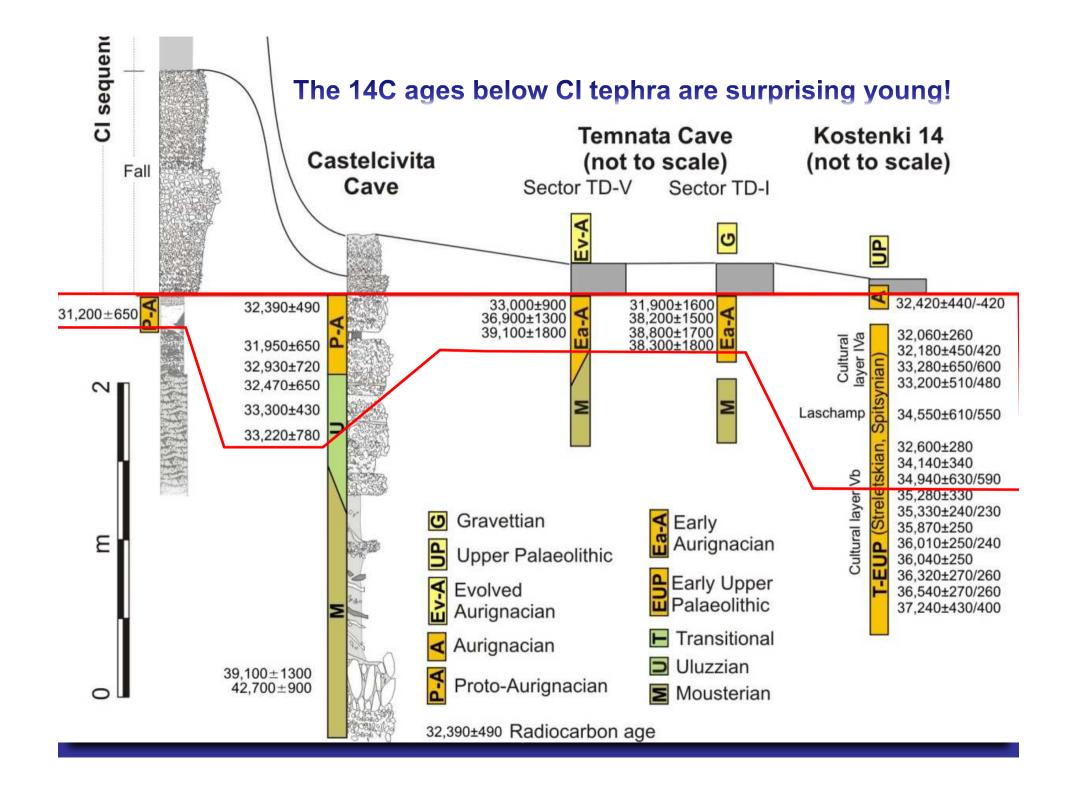

#### **Events/Processes**

morphopedosedimentary Climaticenvironmental

cultural

Climaticenvironmental

The simultaneous deposition of the tephra layers in different sedimentary settings, allows to precisely synchronise a number of events and processes recorded in the natural and archaeological archive, with significant implication in terms of evaluation of their potential interdependence