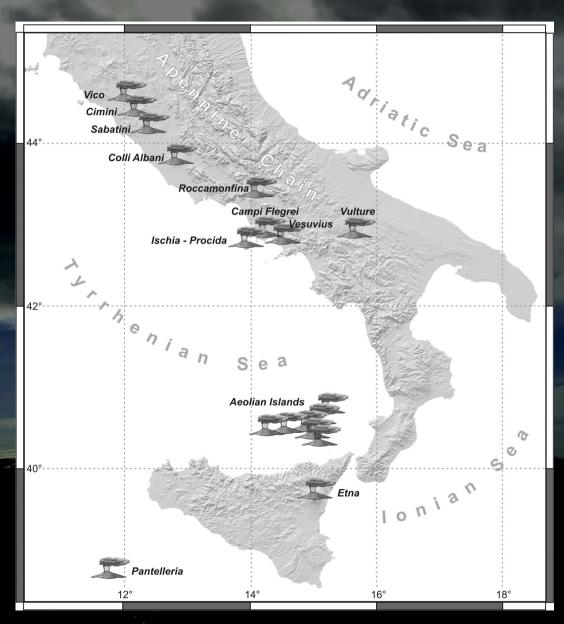

# Quaternary active volcanoes in central Narcisi and Vezzoli, 1999 Mediterranean area