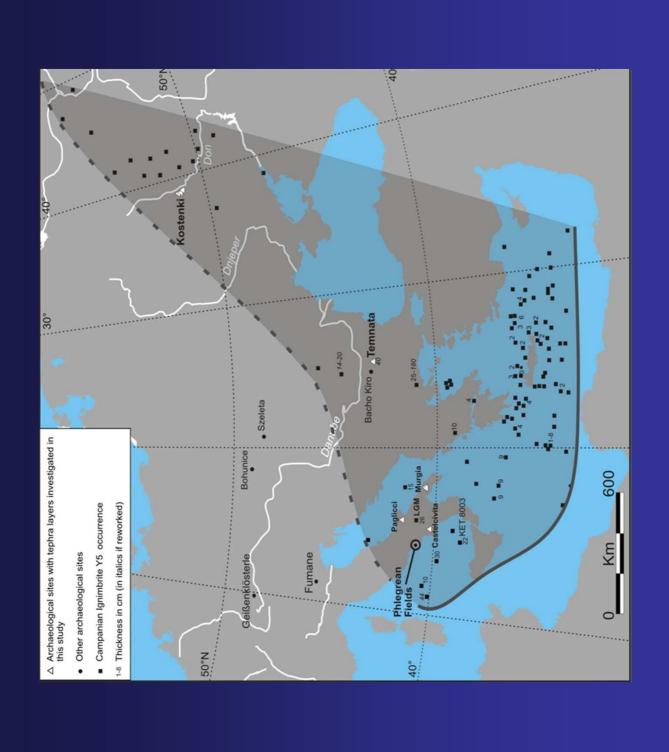

#### **Events/Processes**

morphopedosedimentary Climaticenvironmental

cultural

Climaticenvironmental

The simultaneous deposition of the tephra layers in different sedimentary settings, allows to precisely synchronise a number of events and processes recorded in the natural and archaeological archive, with significant implication in terms of evaluation of their potential interdependence