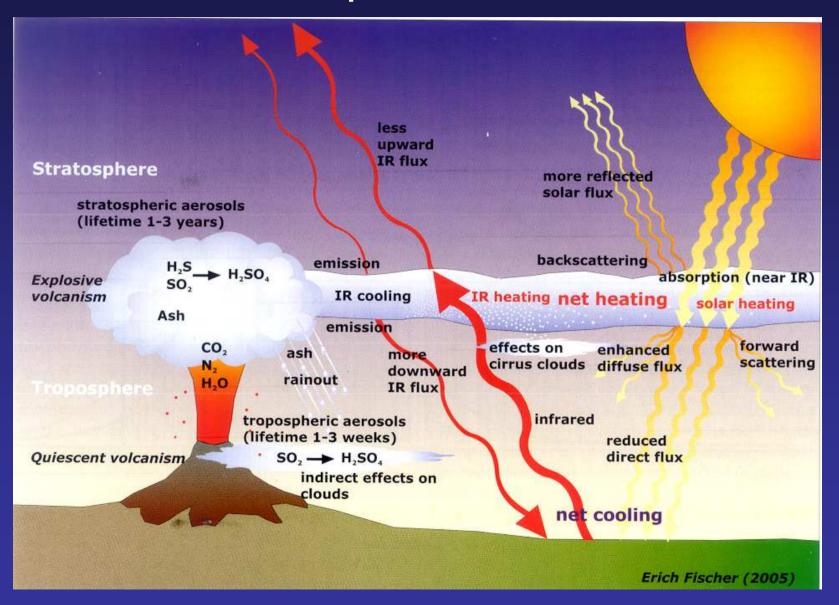

## Tephra



Granulo 40µ







## Sedimentary archives

Continental

Marine

Subaerial

Lacustrine

**Archaeological** 

### Tephra

#### **Events/Processes**

morphopedosedimentary Climaticenvironmental

cultural

Climaticenvironmental

The simultaneous deposition of the tephra layers in different sedimentary settings, allows to precisely synchronise a number of events and processes recorded in the natural and archaeological archive, with significant implication in terms of evaluation of their potential interdependence

# Quaternary active volcanoes in central Narcisi and Vezzoli, 1999 Mediterranean area







# Stratigrafia Grotta di Castelcivita





### Effetti tephra sul clima