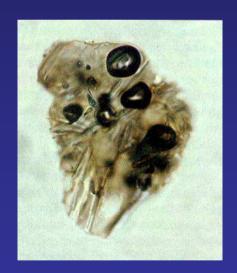

#### **Events/Processes**

morphopedosedimentary Climaticenvironmental

cultural

Climaticenvironmental

The simultaneous deposition of the tephra layers in different sedimentary settings, allows to precisely synchronise a number of events and processes recorded in the natural and archaeological archive, with significant implication in terms of evaluation of their potential interdependence