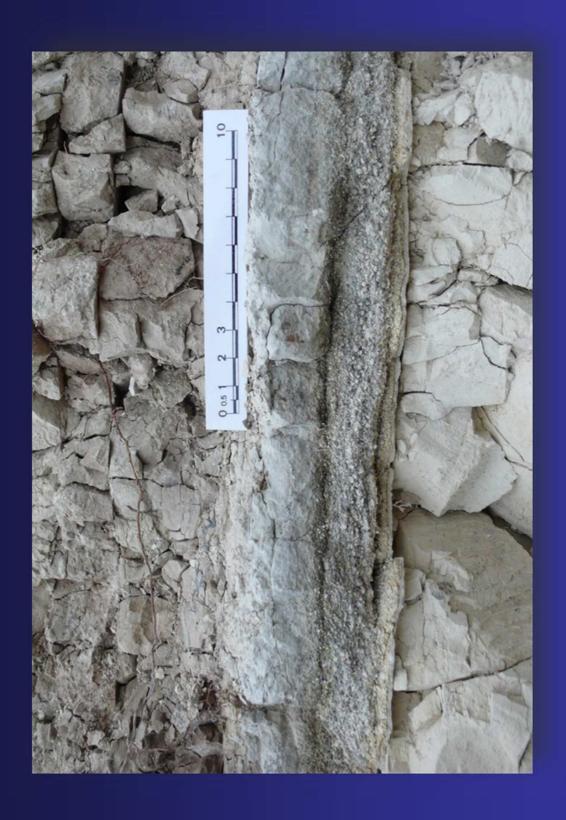

## Tephra



Granulo 40µ







## Sedimentary archives

Continental

Marine

Subaerial

Lacustrine

**Archaeological** 

### Tephra

#### **Events/Processes**

morphopedosedimentary Climaticenvironmental

cultural

Climaticenvironmental

The simultaneous deposition of the tephra layers in different sedimentary settings, allows to precisely synchronise a number of events and processes recorded in the natural and archaeological archive, with significant implication in terms of evaluation of their potential interdependence

# Quaternary active volcanoes in central Narcisi and Vezzoli, 1999 Mediterranean area







# Stratigrafia Grotta di Castelcivita





### Effetti tephra sul clima